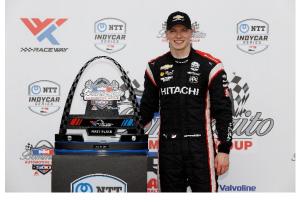

Newgarden started the race in second position on the grid. While keeping his spot as one of the frontrunners from start to finish, Newgarden did not forcibly aim for the top spot, but instead focused on skillfully controlling his car to maintain tire grip performance. The team performed flawlessly during the 3 tire changes, and in the 157<sup>th</sup> lap, after all machines had completed a routine pit stop, Newgarden separated himself from the pack until reaching the flag in first place to claim his second victory this season. With this victory, Newgarden has kept his 2<sup>nd</sup> place standing in the annual championships. With his eyes set on the championship title, he will charge full speed ahead in the remaining races.

Hitachi Automotive Systems is a proud sponsor of Team Penske and Josef Newgarden.

Smooth sailing: Newgarden's machine leading the pack

Josef Newgarden claims his second victory this season