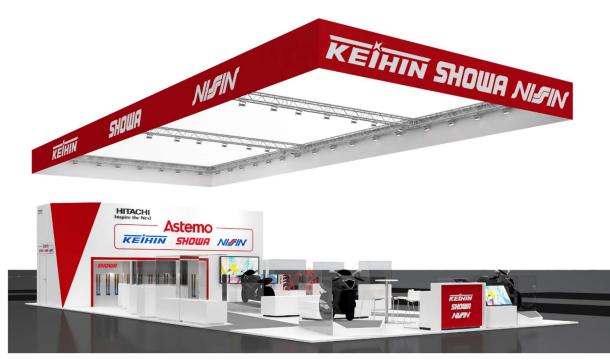

# Hitachi Astemo, new global leader in motorcycle and automotive industry at EICMA 2021 (Milan Motorcycle Show)

Hall 13 Booth A56

Hitachi Astemo's exhibition stand (image)

**Tokyo, October 25, 2021** --- Hitachi Astemo, a major new technology company with ambitious growth and environmental goals will take part in EICMA 2021, one of the world's largest motorcycle shows (Milan, Italy, 23<sup>rd</sup> to 28<sup>th</sup> November). Hitachi Astemo was created on January 1<sup>st</sup>, 2021, from the merger of Hitachi Automotive Systems with three former Honda affiliates: Nissin Kogyo, Keihin and Showa.

Aftermarket products as well as racing models that are equipped with Hitachi Astemo's advanced technologies and products will also be introduced.

The booth will be divided into areas where visitors will discover an extensive range of next-generation products and technologies. These areas include: