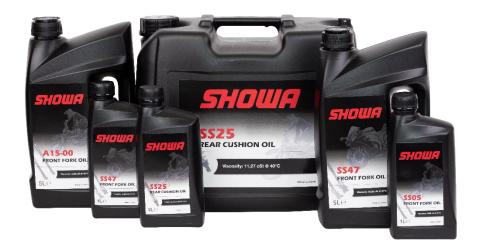

# Did you know that every other motorcycle is equipped with a Hitachi Astemo motorcycle product?

Frankfurt/Main, September 13, 2022 --- At Automechanika 2022, Hitachi Astemo will be celebrating a premiere on its Booth E60 in Hall 3.0: For the first time in Germany, the Japanese company will be presenting its products for the motorcycle aftermarket and will be showing SHOWA Front Fork and Rear Cushion Oil and Service Kits for both On-Road and Off-Road Application as absolute innovations. The Showa Front Fork Oil is a high-performance oil that maximally reduces friction coefficients, minimizing wear. Moreover, it is resistant to foaming. Both SHOWA Front Fork & Rear Cushion Oils are formulated of high-quality base oils and additives that provide excellent physicochemical properties to ensure a smooth operation. The SHOWA Oil ensure that the Front Fork Damping and Rear Wheel responds optimally and offers the highest performance and durability.