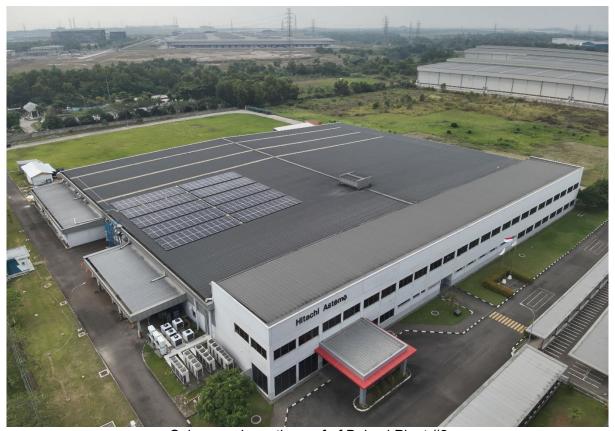

## Hitachi Astemo Bekasi Brake Systems installed new solar power generation equipment

Solar panels on the roof of Bekasi Plant #2

**Tokyo, October 31, 2024** – PT Hitachi Astemo Bekasi Brake Systems (hereafter "Astemo Bekasi Brake Systems"), a group company of Hitachi Astemo, Ltd. (hereafter "Astemo") in Bekasi, West Java, Republic of Indonesia, installed solar power generation equipment on the roof of Bekasi Plant #2. The system started operations on 2 October 2024.

In line with this initiative, Astemo Bekasi Brake Systems has installed 240 photovoltaic modules totaling 132 kilowatts of power. They are expected to generate up to approximately 165 MWh in FY2025, while aiming to reduce emissions by approximately 126 tons of  $CO_2$  per year.